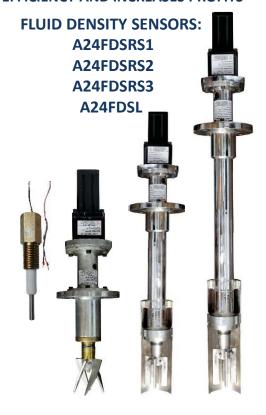

### DENSITY BRIX SENSOR GUARANTEES EXCELLENT PROCESS EFFICIENCY AND INCREASES PROFITS